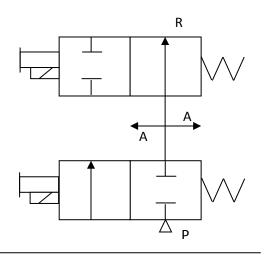

PRESSURE RANGE:           | 0-25 psig                        |
| VOLTAGE:                  | 24 VDC                           |
| POWER:                    | 0.6 Watt                         |
| CONNECTOR TYPE:           | PC Board                         |
| VALVE PORTS AND MOUNTING: | 10-32 (M5x.8), PC Board Mounting |
| SEALS:                    | NBR (BUNA N)                     |
| TEMPERATURE RANGE:        | 0° To 150°F (-18° To 65°C)       |
| MEDIA:                    | Air and inert gases.             |
| FILTRATION                | 40 micron                        |
| FILTRATION                | 40 micron                        |
| LUBRICATION               | Not Required                     |
|                           |                                  |

**VALVE SYMBOLS:** 



## **DRAWING:**