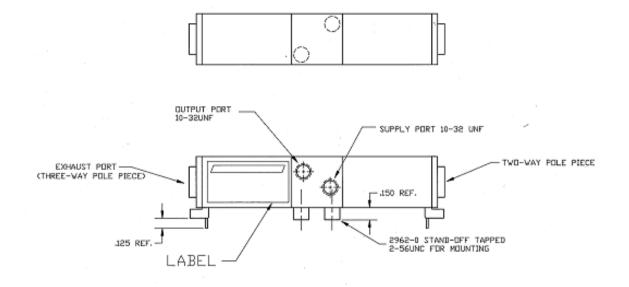

| 0-25 psig                        |
| VOLTAGE:                  | 24 VDC                           |
| POWER:                    | 0.6 Watt                         |
| CONNECTOR TYPE:           | PC Board                         |
| VALVE PORTS AND MOUNTING: | 10-32 (M5x.8), PC Board Mounting |
| SEALS:                    | NBR (BUNA N)                     |
| TEMPERATURE RANGE:        | 0° To 150°F (-18° To 65°C)       |
| MEDIA:                    | Air and inert gases.             |
| FILTRATION                | 40 micron                        |
| FILTRATION                | 40 micron                        |
| LUBRICATION               | Not Required                     |
|                           |                                  |

**VALVE SYMBOLS:** 



## **DRAWING:**