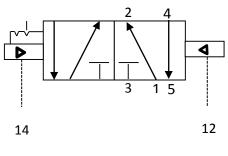

|   |
| VALVE FUNCTION:           | 5/2, 4 WAY                  |   |
|                           |                             |   |
| PRESSURE RANGE:           | Vacuum-100 psig             | Ľ |
| PILOT PRESSURE:           | Minimum 20 psig             |   |
| VALVE PORTS AND MOUNTING: | Manifold mount              |   |
| SEALS:                    | Buna N                      |   |
| TEMPERATURE RANGE:        | 0º To 200ºF                 |   |
| MEDIA:                    | Air and inert gases.        | 1 |
| FILTRATION                | 5 micron                    |   |
| LUBRICATION               | Not Required/may be used    |   |
|                           | Not hequiled, may be used   |   |
|                           |                             |   |

VALVE SYMBOLS:



## **SECTION VIEW**