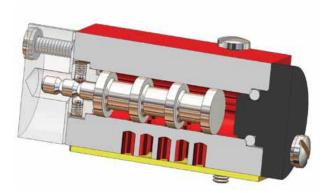

FUNCTION:           | 5/2, 4 WAY                  |   |
|                           |                             |   |
| PRESSURE RANGE:           | Vacuum-100 psig             | Ľ |
| PILOT PRESSURE:           | Minimum 20 psig             |   |
| VALVE PORTS AND MOUNTING: | Manifold mount              |   |
| SEALS:                    | Buna N                      |   |
| TEMPERATURE RANGE:        | 0º To 200ºF                 |   |
| MEDIA:                    | Air and inert gases.        | 1 |
| FILTRATION                | 5 micron                    |   |
| LUBRICATION               | Not Required/may be used    |   |
|                           | Not hequiled, may be used   |   |
|                           |                             |   |

VALVE SYMBOLS:



## **SECTION VIEW**