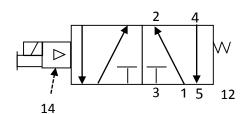

## **VALVE SYMBOLS:**

**VALVE FUNCTION:** 5/2 VALVE, PILOT OPERATED WITH

> SOLENOID AND SPRING **RETURN, PILOT SUPPLY**

**FLOW RATE** CV=.40 PRESSURE RANGE: 20-100 PSIG PILOT PRESSURE 20 PSIG MIN. VOLTAGE: **24 VDC** POWER: **2.5 WATTS** 